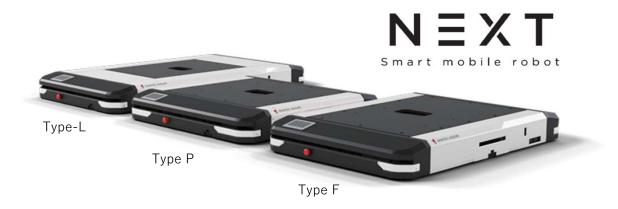

Furthermore, we offer three types, long type (Type L), pallet type (Type P), and factory type (Type F), depending on the length of the item to be transported.

Shintec Hozumi Co., Ltd. proposes total solutions that improve productivity centered on robotics, by being closely involved with the customer's site regarding the logistics scene, such as factories and warehouses.